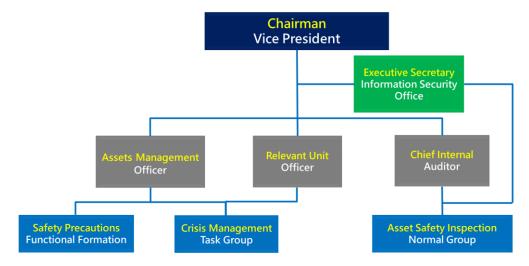

w meeting, responsible for holding meeting once half a year to review the information security development direction and strategy, so as to guarantee continuous and stable operation of the information security management system, and responsible for reporting the information security implementation achievements to the Board of Directors regularly every year.
      - (2) The chairman appointed supervisors of each division and department to serve as information security representative, and convened "Information Security Management Implementation Meeting" in every quarter of 2021, to report the information security development plan,

implementation achievements and propaganda relevant information security policy and key implementation points.

(3) Cyber Security Management Structure Diagram:



#### 2. Information Security Policy:

The Company's "information security policy" has been reported to the Information Security Management Committee on January 19, 2021, and has been reviewed by all committee members and released for implementation on February 22, 2021, and the policy will be reviewed and amended regularly every year according to actual situation.

#### 3. Specific management plan:

In order to properly management and control the Company's information asset security such as data, system, equipment and network, etc., which are guarantee for optimal interest of the Company, shareholders, employees, customers and suppliers, therefore, in addition to continuously introducing and enhancing information security protection capacity, improving the employees' correct consciousnes