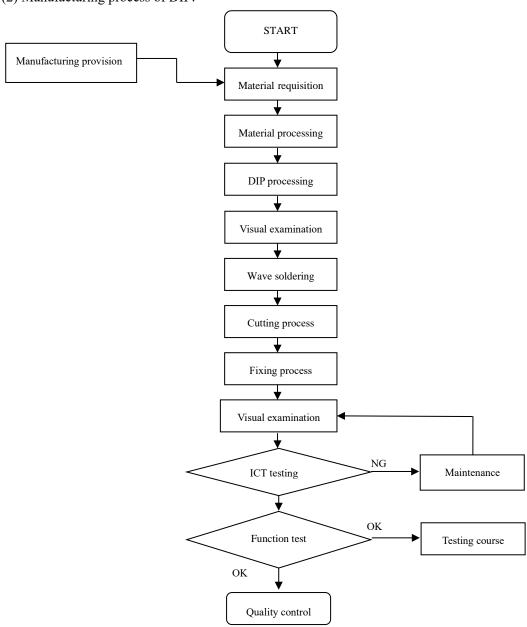

-------------|----------------------------------------------------------------------|
| Peripherals motherboards | Used for Desktop monitors, Laptops, Tablets and other peripherals of |
|                          | motherboards                                                         |
| Optoelectronics products | Used for Liquid crystal display panel, LCD TVs, Mobile phones,       |
| control panel            | Tablet, Digital camera and Laptops                                   |
| LED Light Bar            | Light source for LCD panels, LCD TVs, tablet PCs, laptops            |
|                          | and mobile phones.                                                   |

- 2. Major manufacturing process:
- (1) Manufacturing process of SMT:



#### (2) Manufacturing process of DIP:



### (III) Supply Status of Major Materials:

| Major Raw<br>Materials | Major Suppliers                        | Supply Situation |
|------------------------|----------------------------------------|------------------|
| IC                     | WT, UNITED LINK, EDOM, ELAN, MONTAGE   |                  |
| PCB                    | TPT, TRIPOD, CAREER, FLEXIUM, OLYMPIC  |                  |
| Resistance             | MURATA, SHIKUN, GLORISON, TCL, AVNET   |                  |
| Capacitance            |                                        | Good             |
| LED                    | TOYODA, NICHIA, SEOUL, INNOLUX, AVNET  |                  |
| DIODE                  | CHENMKO, HI-CHANCE, ETI, KROM, VICTORY |                  |

#### (IV) Major Suppliers and Customers in the Most Rece