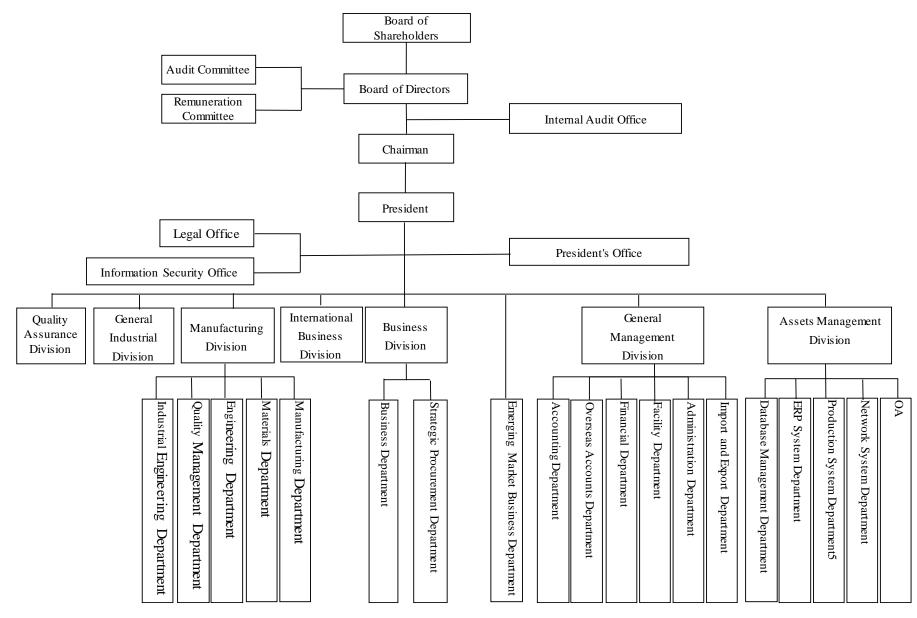

# I. Organization:

(I) Organization chart

# (II) Duties of major departments

|                                                    | Device                                                                                                                                                                                                       |
|----------------------------------------------------|--------------------------------------------------------------------------------------------------------------------------------------------------------------------------------------------------------------|
| Department                                         | Duties                                                                                                                                                                                                       |
| President's Office                                 | Plan/manage corporate strategies, evaluate investment plans, analyze corporate operations, and draft/execute Board of Directors' resolutions.                                                                |
| Legal Affairs Office                               | Review corporate contracts and responsible for legal-related affairs.                                                                                                                                        |
| Internal Audit Office                              | Audit if the internal control system is operating continuously and effectively; assess the system's soundness and effectiveness as well as the accuracy of corporate financial and accounting data.          |
| Information Security Office                        | Planning and implementation of information security projects, information security risk management, handling, audit of information security incidents, and follow-up on vulnerabilities.                     |
| Accounting Department Overseas Accounts Department | Compile accounting, financial, and taxation statements; provide management-related information.                                                                                                              |
| Financial Department                               | Forecast and management of working capital, long-term financial planning, corporate funding, and notes management, etc.                                                                                      |
|                                                    | Administration Department: Personnel recruitment, employee attendance tracking, labor relations maintenance, employee training and development, etc.                                                         |
| General Management<br>Division                     | Facility Department: Planning and implementation of labor safety and health measures, gate access planning and management, and promotion of general affairs-related work.                                    |
|                                                    | Import and Export Department: Import and export customs clearance and bonded factory-related matters.                                                                                                        |
|                                                    | ERP System Department: ERP system resources for the Group, customized development, maintenance, and technology transfer.                                                                                     |
|                                                    | OA System Department: Development and maintenance of electronic process forms and HR management system for the Group.                                                                                        |
| Assets Management Division                         | Production Line System Dept.: Design/manage/develop applications (SFC) for production line (workshop) data.                                                                                                  |
|                                                    | Network System Department: Planning and management of corporate networks, e-mail and information security systems.                                                                                           |
|                                                    | Database Management Department: Integration, planning and management of the Group's servers and databases.                                                                                                   |
| International<br>Business Division                 | Serving for overseas customers and promotion of businesses in international market.                                                                                                                          |
|                                                    | Business Department: Confirmation and decision on acceptance of new orders, management of customer's orders, securing delivery and service for customer's projects.                                          |
| Business Division                                  | Strategic Procurement Department: Purchase plan based on operation direction, development and improvement of procurement system, evaluation on vendors, management of purchasing costs and product delivery. |
|                                                    | Manufacturing Department: Production planning, orders schedule, design and implementation of reasonable and automated production, and promotion of 5S and TQM.                                               |
| Manufacturing<br>Division                          | Materials Department: Warehouse management, material supplies control, production assistance, and transportation services, etc.                                                                              |
| Division                                           | Engineering Department: Process engineering and testing engineering.                                                                                                                                         |
|                                                    | Quality Management Department: IQC, IPQC, FQC(OQC), QA and quality management.                                                                                                                               |
|                                                    | Industrial Engineering Department: IE, automation of production, and other duties.                                                                                                                           |
| General Industrial Division                        | Design and implementation of reasonable and automated production and manufacturing.                                                                                                                          |
| Quality Assurance<br>Division                      | Quality management.                                                                                                                                                                                          |
| Emerging Market<br>Business Department             | Develop business in emerging markets                                                                                                                                                                         |