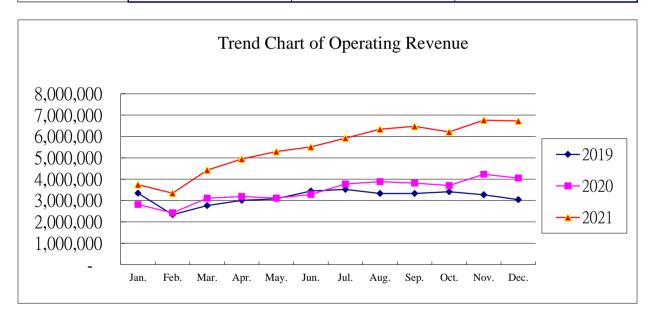

## Overview of Operating Revenue

|       | Consolidated Operating Revenue           |                                       |                                                 |
|-------|------------------------------------------|---------------------------------------|-------------------------------------------------|
| Year  | 2020                                     | 2021                                  | MoM(%) (Compared with the same month last year) |
| Month | Operating Revenue<br>(In NT\$ thousands) | Operating Revenue (In NT\$ thousands) |                                                 |
| Jan.  | 2,810,024                                | 3,741,820                             | 33.16%                                          |
| Feb.  | 2,426,084                                | 3,346,160                             | 37.92%                                          |
| Mar.  | 3,111,687                                | 4,423,784                             | 42.17%                                          |
| Apr.  | 3,189,283                                | 4,945,016                             | 55.05%                                          |
| May.  | 3,115,601                                | 5,297,090                             | 70.02%                                          |
| Jun.  | 3,285,644                                | 5,512,866                             | 67.79%                                          |
| Jul.  | 3,775,631                                | 5,925,520                             | 56.94%                                          |
| Aug.  | 3,884,816                                | 6,342,367                             | 63.26%                                          |
| Sep.  | 3,818,582                                | 6,478,770                             | 69.66%                                          |
| Oct.  | 3,701,620                                | 6,216,048                             | 67.93%                                          |
| Nov.  | 4,232,088                                | 6,765,341                             | 59.86%                                          |
| Dec.  | 4,054,698                                | 6,725,710                             | 65.87%                                          |
| Total | 41,405,758                               | 65,720,492                            |                                                 |